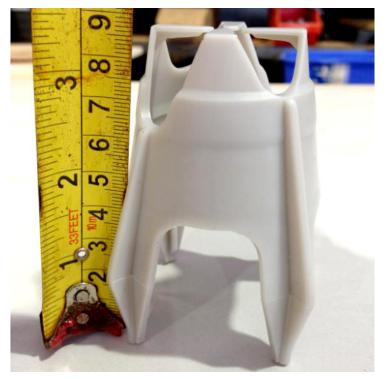

#### Product Description **Plastic Clip Fast Bar Chairs**]

Reinforcement plastic clip fast bar chairs mesh type. This reinforcement spacer product is available in heights from 20mm up to 75mm. Packaged in bags of 100 units.

### Product Details] Ref No. Height mm No. Per Bag

| PCF20M<br>20<br>100 |  |  |
|---------------------|--|--|
| PCF25M<br>25<br>100 |  |  |
| PCF40M<br>40<br>100 |  |  |
| PCF50M<br>50<br>100 |  |  |
| PCF65M<br>65<br>100 |  |  |
| PCF75M<br>75<br>100 |  |  |