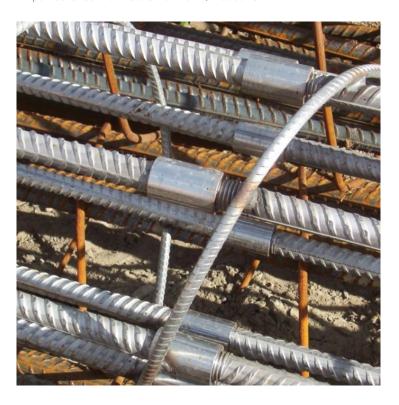

## Standard Bartec Threading

Standard Bartec Threading is part of the reinforcement general accessories range. Note that, all AbaconREO professional reinforcing building products, including Standard Bartec Threading are available for both retail and wholesale sales, and can be conveniently collected from our Melbourne factory or delivery can be

# **Product Gallery**

Standard Bartec Threading

Ancon CCL Accessories