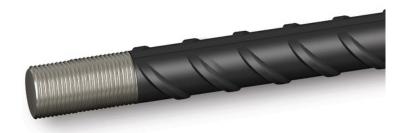

## Standard Bartec Threading

Standard Bartec Threading is part of the reinforcement general accessories range. Note that, all AbaconREO professional reinforcing building products, including Standard Bartec Threading are available for both retail and wholesale sales, and can be conveniently collected from our Melbourne factory or delivery can be

# **Product Gallery**

Standard Bartec Threading

Ancon CCL Accessories